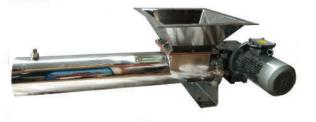

## P & P EQUIPMENT

# CUSTOMIZE CONVEYING EQUIPMENT MANUFACTURER

## PERFORMANCE • QUALITY • SERVICE





# our **PRODUCT**

#### U Trough screwconveyor



#### Tubular screw conveyor

#### BUCKET ELEVATOR – Z TYPE

A bucket elevator is a mechanism for conveying bulk grain materials vertical direction. A bucket elevator can elevate a variety of bulk materials from light to heavy like as snacks , dry fruits , frimes , etc.

#### SCREW CONVEYOR

Screw conveyors are very suitable for being adopted as a device to control the volume of materials flow from the bottom of bins, hoppers, storage silos etc. When screw conveyors are used for this purpose they are termed as screw feeders. Screw feeders have wide applications for the operation of processing units like driers, hammer mills, oil expellers and other innumerable mills.

#### **RIBBON BLENDER**

The ribbon blender mixes free-flowing raw materials within a

U-shaped trough. A horizontal agita